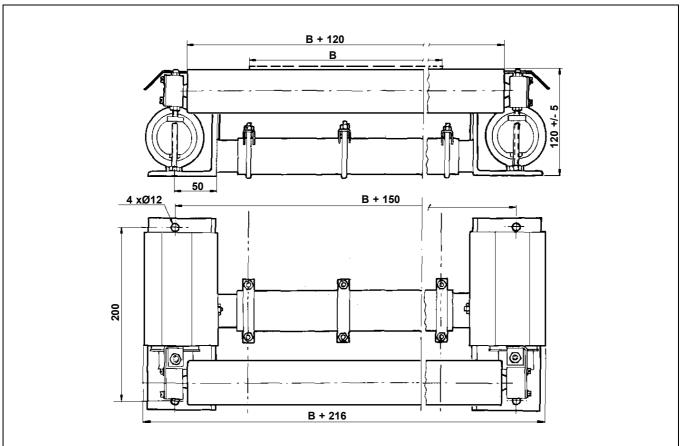

## Dimensions

Vertrieb, Ersatzteile und Service in Deutschland: INDUK GmbH • Giebel 30 • D-42327 Wuppertal Tel. +49 (0) 202/ 74 99 870 • Fax +49 (0) 202/ 74 99 877 E-Mail: info@induk.de • Internet: www.induk.de 
 S-E-G
 INSTRUMENT AB